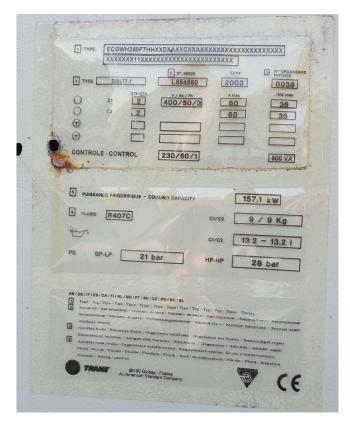

#### **Specifications**

| Brand                | Trane                  |
|----------------------|------------------------|
| Туре                 | ECGWH250               |
| Product type         | Water Cooled Chiller   |
| Capacity kW          | 157,1                  |
| Capacity Tons        | 44,7                   |
| Refrigerant          | Freon                  |
| Refrigerant Type     | R407C                  |
| Weight in kg.        | 815                    |
| Sizes                | 2250x810x1490 mm       |
|                      | (LxWxH)                |
| Compressor(s) type & | 3x Trane CSHA 150K &   |
| model                | 1x Performer           |
|                      | SM185S4RC              |
| Display              | Trane adaptive control |
| Remarks              | Y.o.b. 2003            |
| Stock                | 1                      |

#### **Used Trane ECGWH250**

Used Trane ECGWH250 water cooled chiller on R407C. Complete with 3x Trane CSHA 150K & 1x Performer SM185S4RC scroll compressors, Swep DB47x134 plate heat exchanger functions as condenser, Swep DV47x134 plate heat exchanger as evaporator, liquid line filter driers and a Trane adaptive control panel. \*All components of this used chiller will be tested on adequate performance, leak free condition (condensing blocks), compressors, fans, control panel, and so forth). Choosing HOSBV means buying with warranty. We perform a industrial cleaning. if requested we can arrange your shipment.