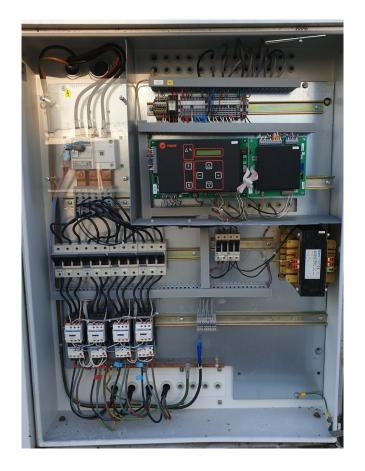

#### **Used Trane ECGWH250**

Used Trane ECGWH250 water cooled chiller on R407C. Complete with 3x Trane CSHA 150K & 1x Performer SM185S4RC scroll compressors, Swep DB47x134 plate heat exchanger functions as condenser, Swep DV47x134 plate heat exchanger as evaporator, liquid line filter driers and a Trane adaptive control panel. \*All components of this used chiller will be tested on adequate performance, leak free condition (condensing blocks), compressors, fans, control panel, and so forth). Choosing HOSBV means buying with warranty. We perform a industrial cleaning. if requested we can arrange your shipment.