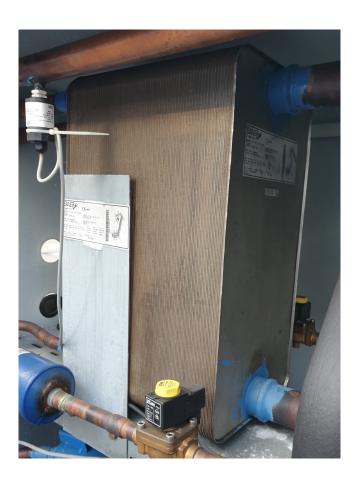

#### **Used Trane ECGWH250**

Used Trane ECGWH250 water cooled chiller on R407C. Complete with 3x Trane CSHA 150K & 1x Performer SM185S4RC scroll compressors, Swep DB47x134 plate heat exchanger functions as condenser, Swep DV47x134 plate heat exchanger as evaporator, liquid line filter driers and a Trane adaptive control panel. \*All components of this used chiller will be tested on adequate performance, leak free condition (condensing blocks), compressors, fans, control panel, and so forth). Choosing HOSBV means buying with warranty. We perform a industrial cleaning. if requested we can arrange your shipment.