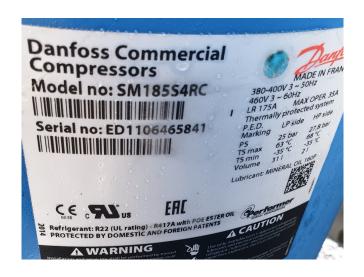

#### **Specifications**

| Brand                | Trane                  |
|----------------------|------------------------|
| Туре                 | ECGWH250               |
| Product type         | Water Cooled Chiller   |
| Capacity kW          | 157,1                  |
| Capacity Tons        | 44,7                   |
| Refrigerant          | Freon                  |
| Refrigerant Type     | R407C                  |
| Weight in kg.        | 815                    |
| Sizes                | 2250x810x1490 mm       |
|                      | (LxWxH)                |
| Compressor(s) type & | 3x Trane CSHA 150K &   |
| model                | 1x Performer           |
|                      | SM185S4RC              |
| Display              | Trane adaptive control |
| Remarks              | Y.o.b. 2003            |
| Stock                | 1                      |

#### **Used Trane ECGWH250**

Used Trane ECGWH250 water cooled chiller on R407C. Complete with 3x Trane CSHA 150K & 1x Performer SM185S4RC scroll compressors, Swep DB47x134 plate heat exchanger functions as condenser, Swep DV47x134 plate heat exchanger as evaporator, liquid line filter driers and a Trane adaptive control panel. \*All components of this used chiller will be tested on adequate performance, leak free condition (condensing blocks), compressors, fans, control panel, and so forth). Choosing HOSBV means buying with warranty. We perform a industrial cleaning. if requested we can arrange your shipment.