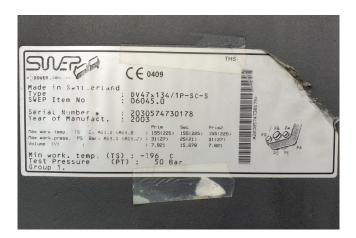

#### **Specifications**

| Brand                | Trane                  |
|----------------------|------------------------|
| Туре                 | ECGWH250               |
| Product type         | Water Cooled Chiller   |
| Capacity kW          | 157,1                  |
| Capacity Tons        | 44,7                   |
| Refrigerant          | Freon                  |
| Refrigerant Type     | R407C                  |
| Weight in kg.        | 815                    |
| Sizes                | 2250x810x1490 mm       |
|                      | (LxWxH)                |
| Compressor(s) type & | 3x Trane CSHA 150K &   |
| model                | 1x Performer           |
|                      | SM185S4RC              |
| Display              | Trane adaptive control |
| Remarks              | Y.o.b. 2003            |
| Stock                | 1                      |

#### **Used Trane ECGWH250**

Used Trane ECGWH250 water cooled chiller on R407C. Complete with 3x Trane CSHA 150K & 1x Performer SM185S4RC scroll compressors, Swep DB47x134 plate heat exchanger functions as condenser, Swep DV47x134 plate heat exchanger as evaporator, liquid line filter driers and a Trane adaptive control panel. \*All components of this used chiller will be tested on adequate performance, leak free condition (condensing blocks), compressors, fans, control panel, and so forth). Choosing HOSBV means buying with warranty. We perform a industrial cleaning. if requested we can arrange your shipment.