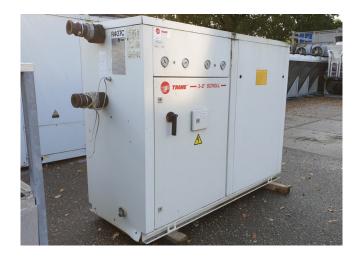

#### **Used Trane ECGWH250**

Used Trane ECGWH250 water cooled chiller on R407C. Complete with 3x Trane CSHA 150K & 1x Performer SM185S4RC scroll compressors, Swep DB47x134 plate heat exchanger functions as condenser, Swep DV47x134 plate heat exchanger as evaporator, liquid line filter driers and a Trane adaptive control panel. \*All components of this used chiller will be tested on adequate performance, leak free condition (condensing blocks), compressors, fans, control panel, and so forth). Choosing HOSBV means buying with warranty. We perform a industrial cleaning. if requested we can arrange your shipment.