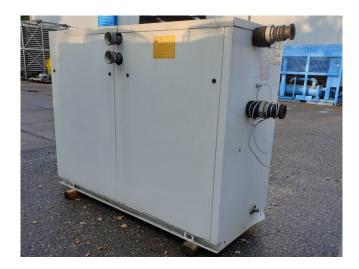

#### **Trane ECGWH250**

#### **Specifications**

| Brand                | Trane                  |
|----------------------|------------------------|
| Туре                 | ECGWH250               |
| Product type         | Water Cooled Chiller   |
| Capacity kW          | 157,1                  |
| Capacity Tons        | 44,7                   |
| Refrigerant          | Freon                  |
| Refrigerant Type     | R407C                  |
| Weight in kg.        | 815                    |
| Sizes                | 2250x810x1490 mm       |
|                      | (LxWxH)                |
| Compressor(s) type & | 3x Trane CSHA 150K &   |
| model                | 1x Performer           |
|                      | SM185S4RC              |
| Display              | Trane adaptive control |
| Remarks              | Y.o.b. 2003            |
| Stock                | 1                      |

#### **Used Trane ECGWH250**

Used Trane ECGWH250 water cooled chiller on R407C. Complete with 3x Trane CSHA 150K & 1x Performer SM185S4RC scroll compressors, Swep DB47x134 plate heat exchanger functions as condenser, Swep DV47x134 plate heat exchanger as evaporator, liquid line filter driers and a Trane adaptive control panel. \*All components of this used chiller will be tested on adequate performance, leak free condition (condensing blocks), compressors, fans, control panel, and so forth). Choosing HOSBV means buying with warranty. We perform a industrial cleaning. if requested we can arrange your shipment.