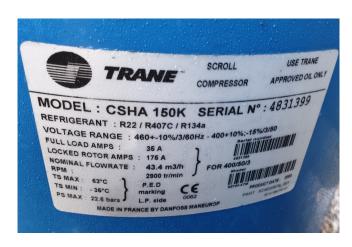

#### **Specifications**

| Brand                | Trane                  |
|----------------------|------------------------|
| Туре                 | ECGWH250               |
| Product type         | Water Cooled Chiller   |
| Capacity kW          | 157,1                  |
| Capacity Tons        | 44,7                   |
| Refrigerant          | Freon                  |
| Refrigerant Type     | R407C                  |
| Weight in kg.        | 815                    |
| Sizes                | 2250x810x1490 mm       |
|                      | (LxWxH)                |
| Compressor(s) type & | 3x Trane CSHA 150K &   |
| model                | 1x Performer           |
|                      | SM185S4RC              |
| Display              | Trane adaptive control |
| Remarks              | Y.o.b. 2003            |
| Stock                | 1                      |

#### **Used Trane ECGWH250**

Used Trane ECGWH250 water cooled chiller on R407C. Complete with 3x Trane CSHA 150K & 1x Performer SM185S4RC scroll compressors, Swep DB47x134 plate heat exchanger functions as condenser, Swep DV47x134 plate heat exchanger as evaporator, liquid line filter driers and a Trane adaptive control panel. \*All components of this used chiller will be tested on adequate performance, leak free condition (condensing blocks), compressors, fans, control panel, and so forth). Choosing HOSBV means buying with warranty. We perform a industrial cleaning. if requested we can arrange your shipment.