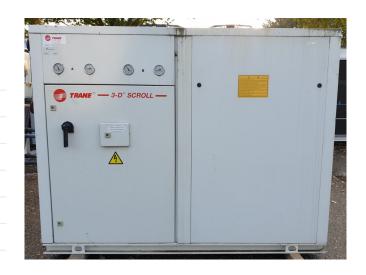

#### **Used Trane ECGWH250**

Used Trane ECGWH250 water cooled chiller on R407C. Complete with 3x Trane CSHA 150K & 1x Performer SM185S4RC scroll compressors, Swep DB47x134 plate heat exchanger functions as condenser, Swep DV47x134 plate heat exchanger as evaporator, liquid line filter driers and a Trane adaptive control panel. \*All components of this used chiller will be tested on adequate performance, leak free condition (condensing blocks), compressors, fans, control panel, and so forth). Choosing HOSBV means buying with warranty. We perform a industrial cleaning. if requested we can arrange your shipment.