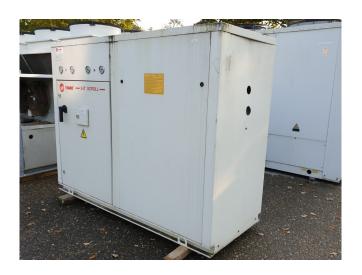

#### **Trane ECGWH250**

#### **Specifications**

| Brand                | Trane                  |
|----------------------|------------------------|
| Туре                 | ECGWH250               |
| Product type         | Water Cooled Chiller   |
| Capacity kW          | 157,1                  |
| Capacity Tons        | 44,7                   |
| Refrigerant          | Freon                  |
| Refrigerant Type     | R407C                  |
| Weight in kg.        | 815                    |
| Sizes                | 2250x810x1490 mm       |
|                      | (LxWxH)                |
| Compressor(s) type & | 3x Trane CSHA 150K &   |
| model                | 1x Performer           |
|                      | SM185S4RC              |
| Display              | Trane adaptive control |
| Remarks              | Y.o.b. 2003            |
| Stock                | 1                      |

#### **Used Trane ECGWH250**

Used Trane ECGWH250 water cooled chiller on R407C. Complete with 3x Trane CSHA 150K & 1x Performer SM185S4RC scroll compressors, Swep DB47x134 plate heat exchanger functions as condenser, Swep DV47x134 plate heat exchanger as evaporator, liquid line filter driers and a Trane adaptive control panel. \*All components of this used chiller will be tested on adequate performance, leak free condition (condensing blocks), compressors, fans, control panel, and so forth). Choosing HOSBV means buying with warranty. We perform a industrial cleaning. if requested we can arrange your shipment.