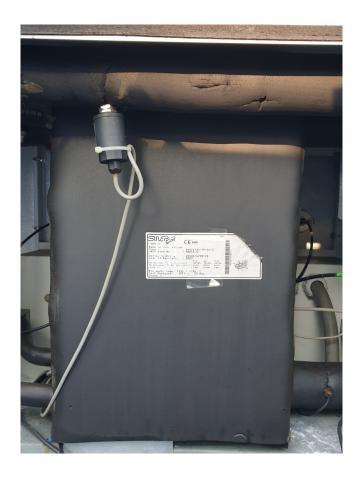

#### **Used Trane ECGWH250**

Used Trane ECGWH250 water cooled chiller on R407C. Complete with 3x Trane CSHA 150K & 1x Performer SM185S4RC scroll compressors, Swep DB47x134 plate heat exchanger functions as condenser, Swep DV47x134 plate heat exchanger as evaporator, liquid line filter driers and a Trane adaptive control panel. \*All components of this used chiller will be tested on adequate performance, leak free condition (condensing blocks), compressors, fans, control panel, and so forth). Choosing HOSBV means buying with warranty. We perform a industrial cleaning. if requested we can arrange your shipment.