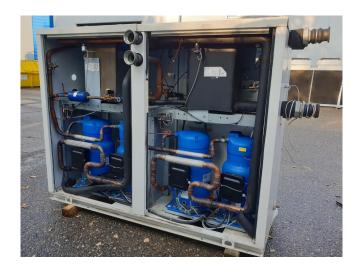

#### **Used Trane ECGWH250**

Used Trane ECGWH250 water cooled chiller on R407C. Complete with 3x Trane CSHA 150K & 1x Performer SM185S4RC scroll compressors, Swep DB47x134 plate heat exchanger functions as condenser, Swep DV47x134 plate heat exchanger as evaporator, liquid line filter driers and a Trane adaptive control panel. \*All components of this used chiller will be tested on adequate performance, leak free condition (condensing blocks), compressors, fans, control panel, and so forth). Choosing HOSBV means buying with warranty. We perform a industrial cleaning. if requested we can arrange your shipment.