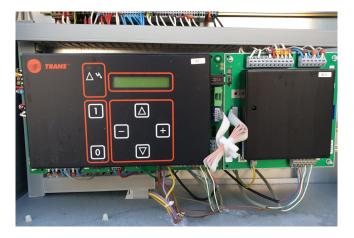

#### **Used Trane ECGWH250**

Used Trane ECGWH250 water cooled chiller on R407C. Complete with 3x Trane CSHA 150K & 1x Performer SM185S4RC scroll compressors, Swep DB47x134 plate heat exchanger functions as condenser, Swep DV47x134 plate heat exchanger as evaporator, liquid line filter driers and a Trane adaptive control panel. \*All components of this used chiller will be tested on adequate performance, leak free condition (condensing blocks), compressors, fans, control panel, and so forth). Choosing HOSBV means buying with warranty. We perform a industrial cleaning. if requested we can arrange your shipment.