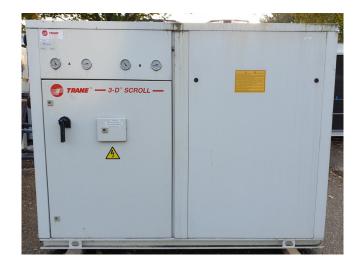

#### **Used Trane ECGWH250**

Used Trane ECGWH250 water cooled chiller on R407C. Complete with 3x Trane CSHA 150K & 1x Performer SM185S4RC scroll compressors, Swep DB47x134 plate heat exchanger functions as condenser, Swep DV47x134 plate heat exchanger as evaporator, liquid line filter driers and a Trane adaptive control panel. \*All components of this used chiller will be tested on adequate performance, leak free condition (condensing blocks), compressors, fans, control panel, and so forth). Choosing HOSBV means buying with warranty. We perform a industrial cleaning. if requested we can arrange your shipment.